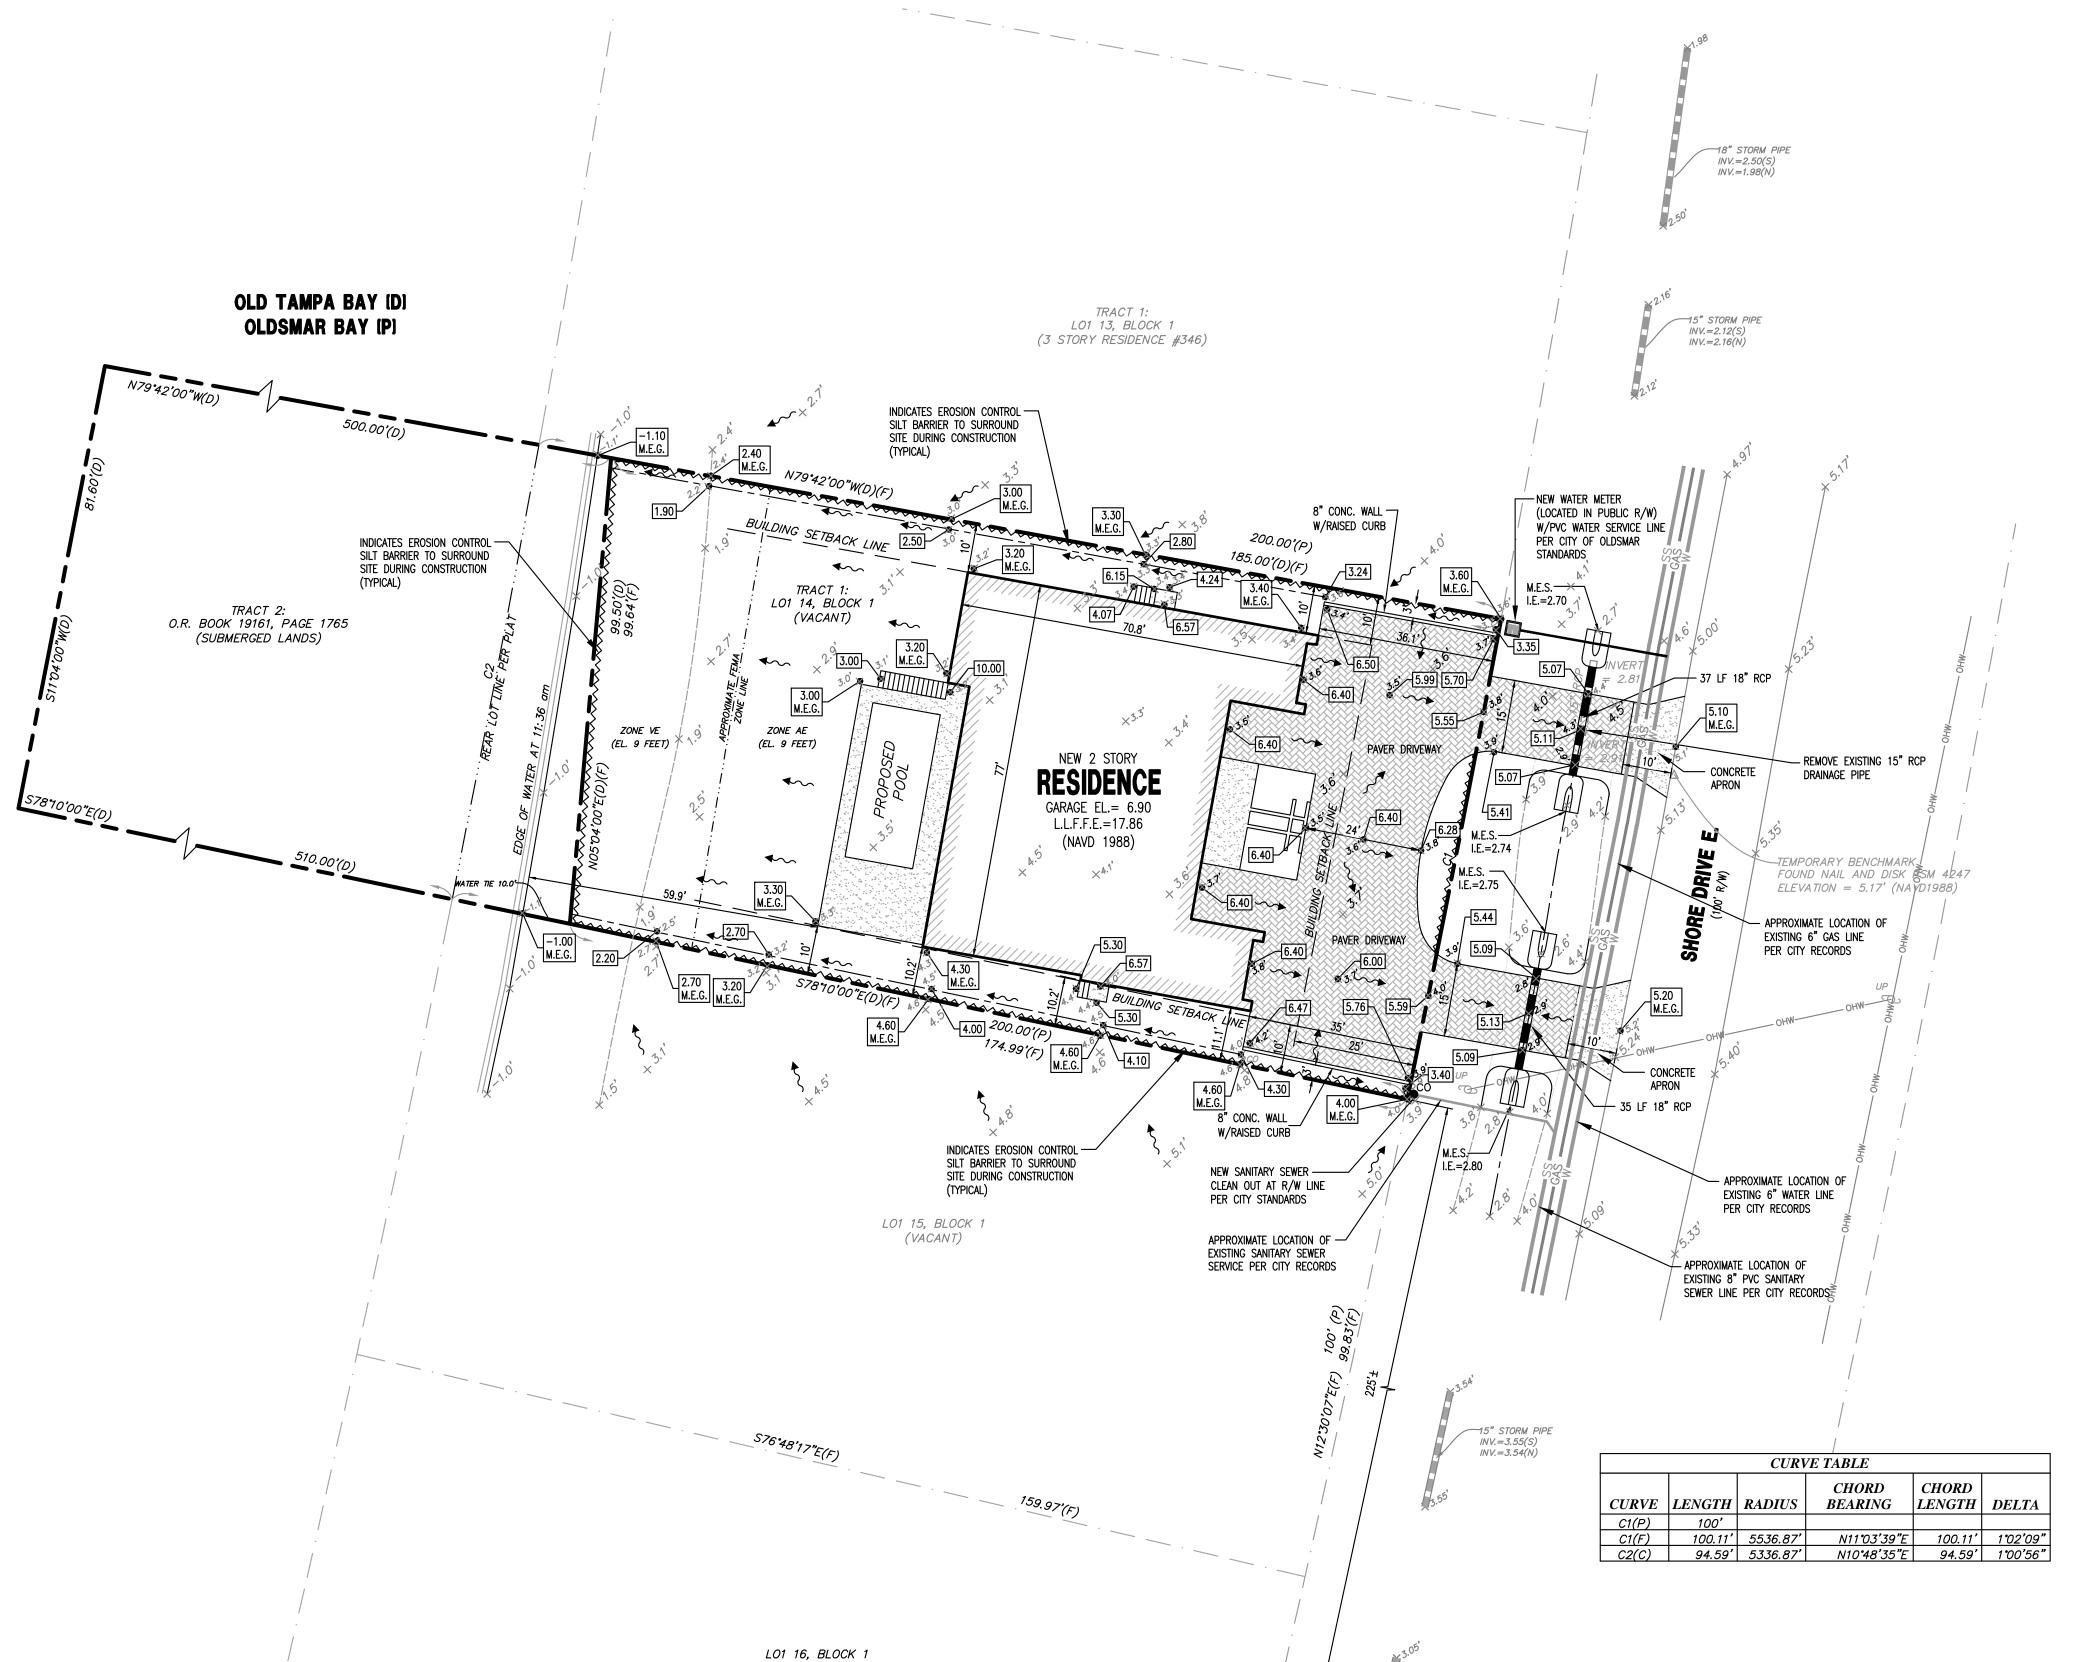

## SECTION 26, TOWNSHIP 28 S., RANGE 16 E PINELLAS COUNTY, FLORIDA

18" STORM PIPE INV.=2.82(S) INV.=3.05(N)

NOTE:
EXISTING FIRE HYDRANT
LOCATED 225'± TO SOUTH ACROSS FROM INTERSECTION AT DUNKIRK ROAD.

FIRE HYDRANT

## LEGAL DESCRIPTION

OLDSMAR, ACCORDING TO THE MAP OR PLAT THEREOF RECORDED IN PLAT BOOK 7, PAGE 42, OF THE PUBLIC RECORDS OF PINELLAS COUNTY, FLORIDA; AND ALSO:

COMMENCING AT THE NORTHEAST CORNER OF LOT 14, BLOCK 1, REVISED MAP OR PLAT THEREOF RECORDED IN PLAT BOOK 7, PAGE 42, OF THE THENCE S 11 DEGREES 04' WEST 81.6 FEET; THENCE S 78 DEGREES 10' OF SAID LOT TO THE INTERSECTION WITH THE HIGHE WATER MARK; THENCE FOLLOWING THE HIGH WATER MARK NORTH 5 DEGREES 4' EAST 95.5 FEET, MORE OR LESS TO THE POINT OF BEGINNING, LYING IN

SECTION 26, TOWNSHIP 28 S. RANGE 16 EAST, PINELLAS COUNTY,

SITE DATA: ZONING: E-2LAND USE: VACANT SITE AREA = 17,568 SF (0.40 AC) (TRACT 1) BLDG COVERAGE = 4,644 SF (26.4%)TOT. IMP. AREA = 9,489 SF (54.0%)

1. ELEVATIONS SHOWN HEREON ARE 1988 DATUM. 2. APPARENT FLOOD HAZARD ZONE: "AE" (EL 9) COMMUNITY PANEL NO. 12103C0093G EFFECTIVE DATE: 9/3/03

SITE PLAN

PROJECT #:-ORIG. DATE: -DRAWN BY: BH SCALE: AS SHOWN